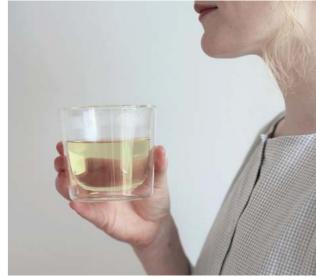

# LT tea bag cup 260ml

21241 EU® USA® [Set]  $\phi$  102 x H95 mm / 260 ml φ 4.1 x H3.8 in / 8.8 oz

[Cup]  $\phi$  95 x H90 mm / 300 ml φ3.8 x H3.6 in / 10.2 oz

[Cup] Heat-resistant glass / Microwave and dishwasher safe [Lid] 18-8 Stainless steel, Polypropylene, Silicone [Strainer] 18-8 Stainless steel / Dishwasher safe