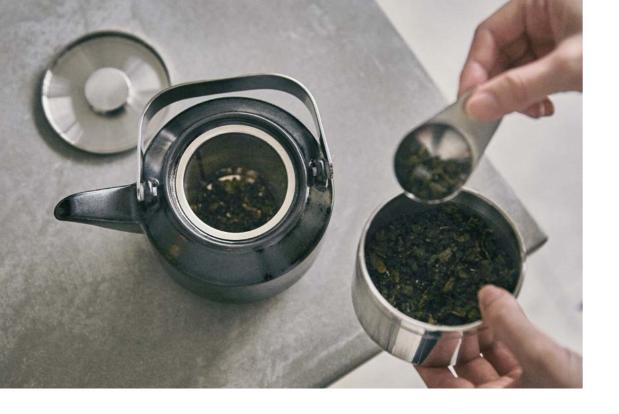

# LEAVES TO TEA

LEAVES TO TEA invites you to explore tea with a fresh and open mind. Having a sleek design, it can be integrated into the modern lifestyle. The kyusu teapot features a porcelain strainer made by highly skilled craftsmen, which allows tea leaves to bloom widely inside. The teapot comes with a stainless steel strainer, which is suitable for a wide range of tea leaves. There are also side items to enhance your tea scene.

#### LT kyusu teapot 300ml

□ white 21230 EU® USA® ■ black 21231 EU® USA® φ 55 x H85 x W155 mm / 300 ml

φ2.2 x H3.4 x W6.2 in / 10.2 oz

### LT tea scoop

21236 EU® USA® W65 x D40 mm W2.6 x D1.6 in

# LT canister 250ml

EU⊚ USA⊚ 21237 φ 90 x H65 mm / 250 ml φ3.6 x H2.6 in / 8.5 oz