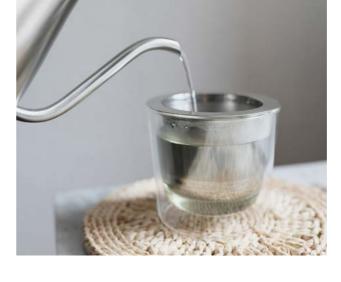

## LT cup with strainer 260ml

21240 EU® USA® [Set]  $\phi$  102 x H95 mm / 260 ml φ 4.1 x H3.8 in / 8.8 oz [Cup]  $\phi$  95 x H90 mm / 300 ml

φ 3.8 x H3.6 in / 10.2 oz

# LT tea bag cup 260ml

21241 EU® USA® [Set]  $\phi$  102 x H95 mm / 260 ml φ 4.1 x H3.8 in / 8.8 oz

[Cup]  $\phi$  95 x H90 mm / 300 ml φ3.8 x H3.6 in / 10.2 oz

[Cup] Heat-resistant glass / Microwave and dishwasher safe [Lid] 18-8 Stainless steel, Polypropylene, Silicone [Strainer] 18-8 Stainless steel / Dishwasher safe