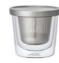

## LT cup with strainer 260ml

21240 EU® USA® [Set]  $\phi$  102 x H95 mm / 260 ml φ 4.1 x H3.8 in / 8.8 oz [Cup]  $\phi$  95 x H90 mm / 300 ml

φ 3.8 x H3.6 in / 10.2 oz