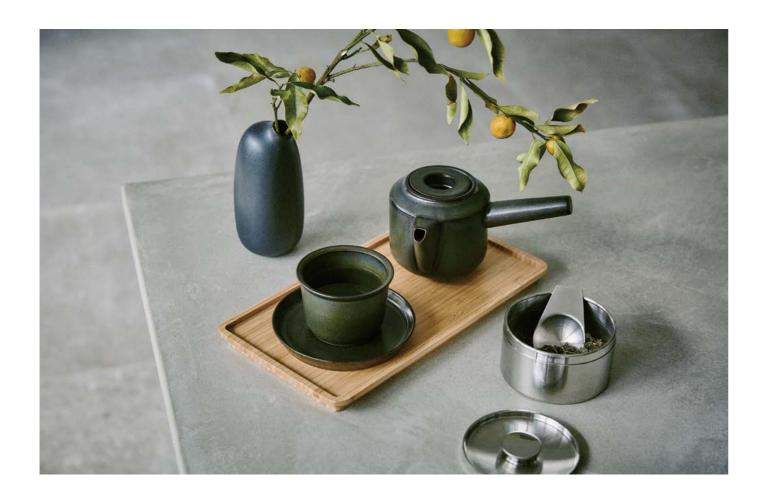

# LEAVES TO TEA

LEAVES TO TEA invites you to explore tea with a fresh and open mind. Having a sleek design, it can be integrated into the modern lifestyle. The kyusu teapot features a porcelain strainer made by highly skilled craftsmen, which allows tea leaves to bloom widely inside. The teapot comes with a stainless steel strainer, which is suitable for a wide range of tea leaves. There are also side items to enhance your tea scene.

# LT cup & saucer 160ml

☐ white 21234 EU® USA® ■ black 21235 EU® USA®

[Cup] \$\phi 80 x H55 mm / 160 ml [Saucer]  $\phi$  120 x H15 mm [Cup]  $\phi$  3.2 x H2.2 in / 5.4 oz [Saucer]  $\phi$  4.8 x H0.6 in

#### LT kyusu teapot 300ml

□ white 21230 EU® USA® ■ black 21231 EU® USA® φ 55 x H85 x W155 mm / 300 ml

φ2.2 x H3.4 x W6.2 in / 10.2 oz

# LT canister 250ml

EU⊚ USA⊚ 21237 φ 90 x H65 mm / 250 ml φ3.6 x H2.6 in / 8.5 oz

# LT tray 275x145mm bamboo

21239

EU⊚ USA⊚ W275 x D145 x H17 mm W11.0 x D5.8 x H0.7 in