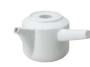

#### LT kyusu teapot 300ml

□ white 21230 EU® USA® ■ black 21231 EU® USA® φ 55 x H85 x W155 mm / 300 ml

φ2.2 x H3.4 x W6.2 in / 10.2 oz