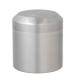

# LT canister 250ml

EU⊚ USA⊚ 21237 φ 90 x H65 mm / 250 ml φ3.6 x H2.6 in / 8.5 oz

# LT canister 450ml

EU● USA● 21238 φ90 x H100 mm / 450 ml φ3.6 x H4.0 in / 15.3 oz