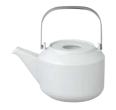

### LT teapot 600ml

□ white 21232 EU® USA® ■ black 21233 EU® USA® φ 75 x H95 x W165 mm / 600 ml φ3.0 x H3.8 x W6.6 in / 20.4 oz

\*Includes strainer