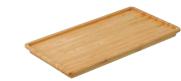

# LT tray 275x145mm bamboo

21239

EU⊚ USA⊚ W275 x D145 x H17 mm W11.0 x D5.8 x H0.7 in