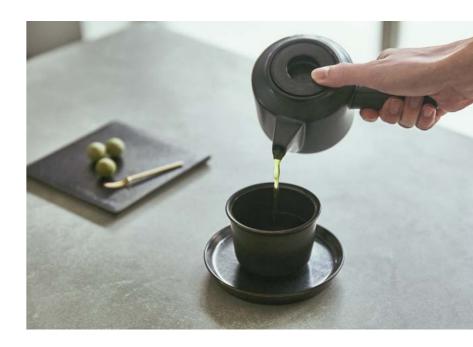

# LEAVES TO TEA

LEAVES TO TEA invites you to explore tea with a fresh and open mind. Having a sleek design, it can be integrated into the modern lifestyle. The kyusu teapot features a porcelain strainer made by highly skilled craftsmen, which allows tea leaves to bloom widely inside. The teapot comes with a stainless steel strainer, which is suitable for a wide range of tea leaves. There are also side items to enhance your tea scene.

#### LT kyusu teapot 300ml

□ white 21230 EU® USA® ■ black 21231 EU® USA® φ 55 x H85 x W155 mm / 300 ml

φ2.2 x H3.4 x W6.2 in / 10.2 oz

# LT cup & saucer 160ml

☐ white 21234 EU® USA® ■ black 21235 EU® USA®

[Cup] \$\phi 80 x H55 mm / 160 ml [Saucer]  $\phi$  120 x H15 mm [Cup]  $\phi$  3.2 x H2.2 in / 5.4 oz [Saucer]  $\phi$  4.8 x H0.6 in