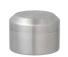

# LT canister 250ml

EU⊚ USA⊚ 21237 φ 90 x H65 mm / 250 ml φ3.6 x H2.6 in / 8.5 oz